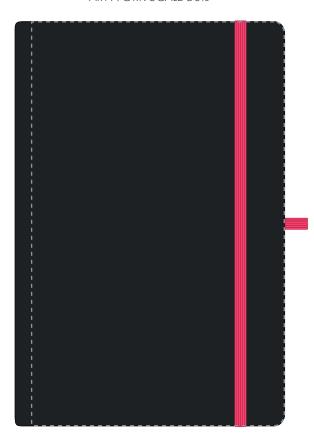

Product and Artwork Proof

A5 BLACK MOLE

Your Ref: Quantity: Product Code: QS0765
Our Ref: Version: 1 Product Colour: PINK

**PRINTING CONCERNS:** 

We stock this item in the following colours

## ARTWORK SCALE 50%

Product Image for visualisation - colours may vary

## The dashed line is to demonstrate print area and will not appear on your printed item